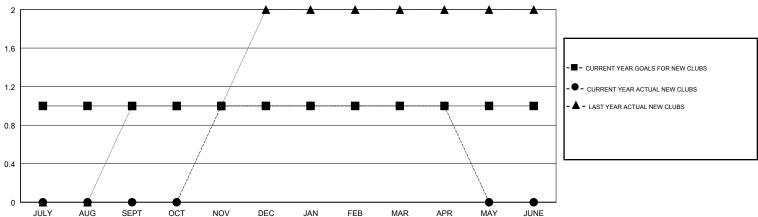

# LOCATION THAILAND

**GMT CA** 

| Clubs  RESULTS FOR 2018-2019 |   |   |   | Members  RESULTS FOR 2018-2019 |    |     |    |
|------------------------------|---|---|---|--------------------------------|----|-----|----|
|                              |   |   |   |                                |    |     |    |
| JULY/AUG/SEPT                | 1 | 0 | 0 | JULY/AUG/SEPT                  | 40 | 43  | 22 |
| OCT/NOV/DEC                  | 0 | 1 | 0 | OCT/NOV/DEC                    | 20 | 106 | 45 |
| JAN/FEB/MAR                  | 0 | 0 | 0 | JAN/FEB/MAR                    | 20 | 30  | 16 |
| APR/MAY/JUNE                 | 0 | 0 | 0 | APR/MAY/JUNE                   | 20 | 9   | 9  |