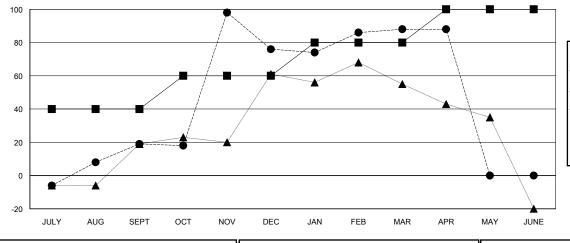

# LOCATION THAILAND

**GMT CA** 

| Clubs  RESULTS FOR 2018-2019 |   |   |   | Members  RESULTS FOR 2018-2019 |    |     |    |
|------------------------------|---|---|---|--------------------------------|----|-----|----|
|                              |   |   |   |                                |    |     |    |
| JULY/AUG/SEPT                | 1 | 0 | 0 | JULY/AUG/SEPT                  | 40 | 43  | 22 |
| OCT/NOV/DEC                  | 0 | 1 | 0 | OCT/NOV/DEC                    | 20 | 106 | 45 |
| JAN/FEB/MAR                  | 0 | 0 | 0 | JAN/FEB/MAR                    | 20 | 30  | 16 |
| APR/MAY/JUNE                 | 0 | 0 | 0 | APR/MAY/JUNE                   | 20 | 9   | 9  |

MEMBER GROWTH NET GOAL

MEMBER GROWTH ACTUAL LAST YEAR MEMBERSHIP ACTUAL

| DROPPED CLUBS: 0 |  |
|------------------|--|
| DROPPED MEMBERS  |  |

| DROPPED MEMBERS |    |
|-----------------|----|
| DECEASED        | 8  |
| CLUB CANCELLED  | 0  |
| OTHER           | 84 |
| TOTAL           | 92 |